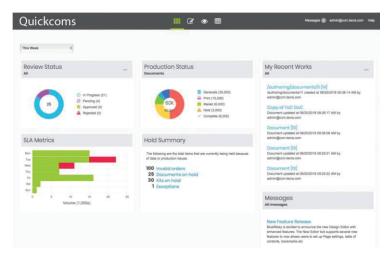

### Dashboard & Reporting

Quickcoms gives you timely, accurate and detailed reporting. It has a powerful and intuitive dashboard that provides a birds-eye view of system processes. Production Supervisors can easily schedule and track jobs. Support for reprints and file batching is inherent to the system. Authorized users can search and retrieve any composed PDF documents for Production.