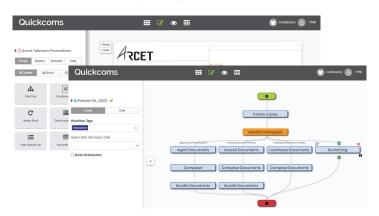

#### Visual Workflows

Authorized users utilize the web-based Visual designer tool to set up process workflows that are easy to configure and execute. The workflows can be easily validated with sample data before releasing them to production. Both individual and batch workflows can be setup using the designer. The system can generate a complete visual of record-level execution path.